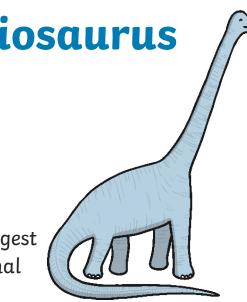

### **Brachiosaurus**

Length: 26m Height: 16m Weight: 80,000kg **Diet:** plants **Fascinating Fact:** 

This dinosaur is the largest and heaviest land animal ever discovered.

Dinosaur Fact Cards