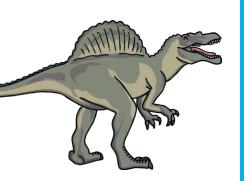

### Ankylosaurus

Length: 7m Height: 1m Weight: 4000kg Diet: plants Fascinating Fact:

Ankylosaurus had a large tail club to fight off predators.

Dinosaur Fact Cards

**Spinosaurus** 

Length: 18m Height: 6m Weight: 6000kg Diet: fish and possibly other dinosaurs Fascinating Fact:

Spinosaurus was one of the largest meat eating dinosaurs and lived both on land and in the water.

Dinosaur Fact Cards