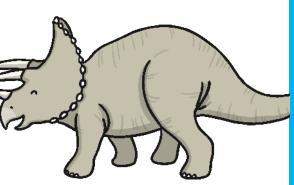

# **Triceratops**

Length: 9m Height: 3m Weight: 12,000kg Diet: plants Fascinating Fact:

Triceratops had three nose horns they used for defence.