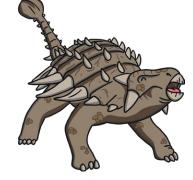

### Ankylosaurus

Length: 7m Height: 1m Weight: 4000kg Diet: plants Fascinating Fact:

Ankylosaurus had a large tail club to fight off predators.

Dinosaur Fact Cards

**Spinosaurus** 

Length: 18m Height: 6m Weight: 6000kg Diet: fish and possibly other dinosaurs Fascinating Fact: