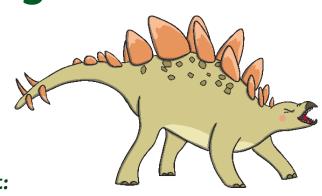

### Stegosaurus

Length: 9m Height: 3m Weight: 3000kg Diet: plants Fascinating Fact:

Although the Stegosaurus body was large, the size of their brain was only around the size of a dog's.

**Dinosaur Fact Cards** 