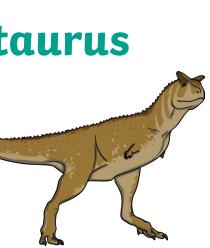

### Carnotaurus

Length: 8m Height: 3m Weight: 3000kg Diet: other dinosaurs and animals Fascinating Fact:

Carnotaurus had two horns above its eyes like a bull.

Dinosaur Fact Cards