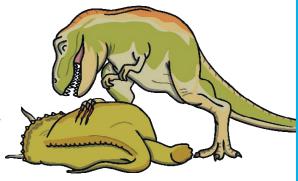

### Tyrannosaurus rex

Length: 12m Height: 6m Weight: 7000kg **Diet:** other dinosaurs. such as Triceratops **Fascinating Fact:** 

This fearsome dinosaur could crush the bones of other dinosaurs.