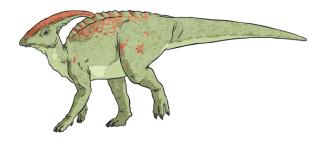

# Parasaurolophus

Length: 11m Height: 3m Weight: 3500kg Diet: plants Fascinating Fact:

Parasaurolophus had a long 2m crest that came off the top of its head.

**Dinosaur Fact Cards** 