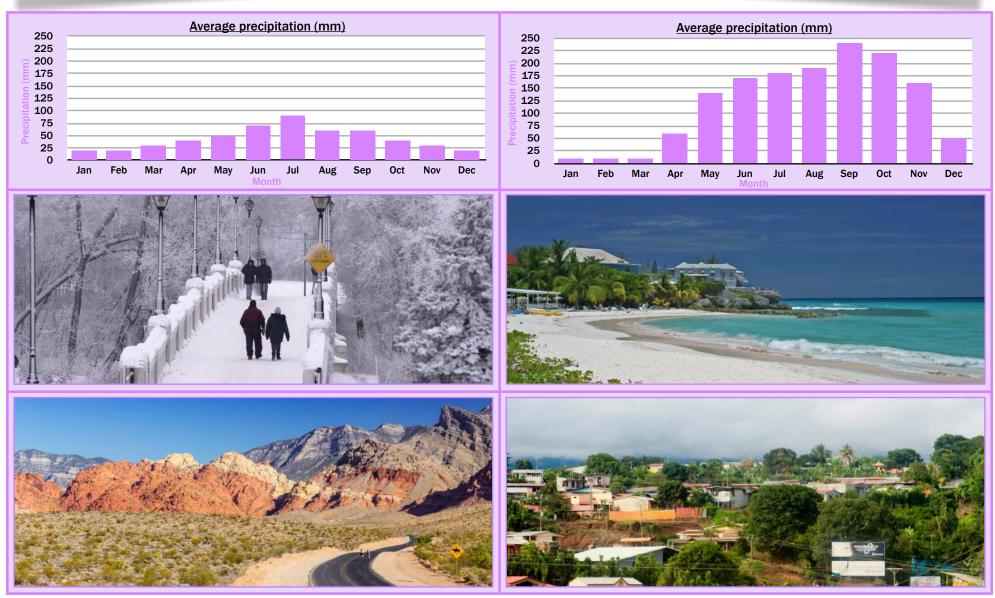

## Puzzle Pack C

Miami has a tropical monsoon climate which means that it is hot and humid, especially in summer. Temperatures change little throughout the year but August is usually the hottest month. The wet season lasts from May to October. June and July are the sunniest months.

Chicago has a temperate climate with cold winters and warm summers. July is the hottest (and sunniest) month and January is the coldest month. Precipitation remains fairly constant throughout the year and winters can be snowy due to below-freezing temperatures.

Las Vegas has a desert climate as it is located within the Mojave Desert. Summer months between June and September are extremely hot and sunny. There is very little rainfall all year round. As there is little cloud cover, for most months of the year there are more than 8 hours of sunshine a day.