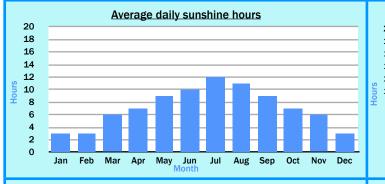

Chicago has a temperate climate with cold winters and warm summers. July is the hottest (and sunniest) month and January is the coldest month. Precipitation remains fairly constant throughout the year and winters can be snowy due to below-freezing temperatures.

Copyright @ PlanBee Resources Ltd 2014

Copyright © PlanBee Resources Ltd 2014

|     |                          |     |     | C     | hic   | ađ    | jo     |      |     |     |     |  |  |
|-----|--------------------------|-----|-----|-------|-------|-------|--------|------|-----|-----|-----|--|--|
|     |                          |     | A   | verag | e ten | nperc | ture ° | C    |     |     |     |  |  |
| Jan | Feb                      | Mar | Apr | May   | Jun   | Jul   | Aug    | Sep  | Oct | Nov | Dec |  |  |
| -6  | -4                       | 3   | 10  | 15    | 21    | 23    | 22     | 18   | 12  | 5   | -3  |  |  |
|     |                          |     |     |       |       |       |        |      |     |     |     |  |  |
|     | Average precipitation mm |     |     |       |       |       |        |      |     |     |     |  |  |
| Jan | Feb                      | Mar | Apr | May   | Jun   | Jul   | Aug    | Sep  | Oct | Nov | Dec |  |  |
| 43  | 38                       | 67  | 97  | 88    | 99    | 100   | 96     | 90   | 68  | 74  | 63  |  |  |
|     |                          |     |     |       |       |       |        |      |     |     |     |  |  |
|     |                          |     | Ave | erage | daily | sunsh | ine h  | ours |     |     |     |  |  |
| Jan | Feb                      | Mar | Apr | May   | Jun   | Jul   | Aug    | Sep  | Oct | Nov | Dec |  |  |
| 3   | 3                        | 6   | 7   | 9     | 10    | 12    | 11     | 9    | 7   | 6   | 3   |  |  |
|     |                          |     |     |       |       |       |        |      |     |     |     |  |  |