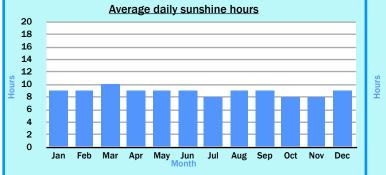

|     | Miami                  |     |     |       |        |        |        |      |     |     |     |  |  |  |  |
|-----|------------------------|-----|-----|-------|--------|--------|--------|------|-----|-----|-----|--|--|--|--|
|     | Average temperature °C |     |     |       |        |        |        |      |     |     |     |  |  |  |  |
| Jan | Feb                    | Mar | Apr | May   | Jun    | Jul    | Aug    | Sep  | Oct | Nov | Dec |  |  |  |  |
| 24  | 24                     | 24  | 25  | 27    | 29     | 29     | 30     | 29   | 28  | 26  | 25  |  |  |  |  |
|     |                        |     |     |       |        |        |        |      |     |     |     |  |  |  |  |
|     |                        |     | Av  | erage | e prec | cipita | tion m | nm   |     |     |     |  |  |  |  |
| Jan | Feb                    | Mar | Apr | May   | Jun    | Jul    | Aug    | Sep  | Oct | Nov | Dec |  |  |  |  |
| 71  | 53                     | 64  | 81  | 173   | 178    | 155    | 160    | 203  | 234 | 71  | 51  |  |  |  |  |
|     |                        |     |     |       |        |        |        |      |     |     |     |  |  |  |  |
|     |                        |     | Ave | erage | daily  | sunsh  | ine h  | ours |     |     |     |  |  |  |  |
| Jan | Feb                    | Mar | Apr | May   | Jun    | Jul    | Aug    | Sep  | Oct | Nov | Dec |  |  |  |  |
| 6   | 6                      | 7   | 9   | 10    | 12     | 12     | 11     | 9    | 8   | 7   | 6   |  |  |  |  |
|     |                        |     |     |       |        |        |        |      |     |     |     |  |  |  |  |

## Puzzle Pack C

Miami has a tropical monsoon climate which means that it is hot and humid, especially in summer. Temperatures change little throughout the year but August is usually the hottest month. The wet season lasts from May to October. June and July are the sunniest months.