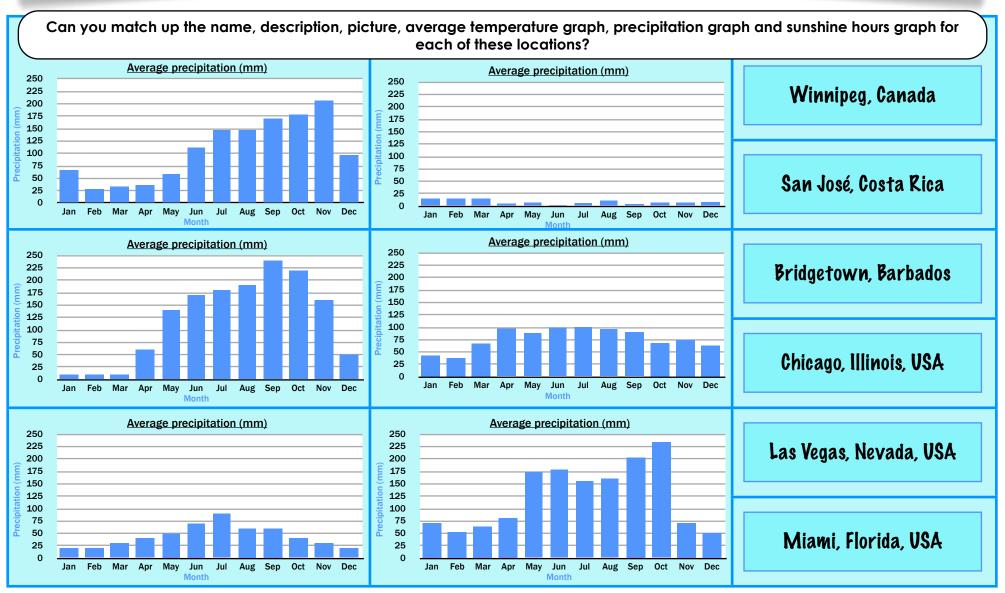

Chicago has a temperate climate with cold winters and warm summers. July is the hottest (and sunniest) month and January is the coldest month. Precipitation remains fairly constant throughout the year and winters can be snowy due to below-freezing temperatures.

|     | Winnipeg                     |     |     |       |        |        |         |     |     |     |     |  |  |  |  |
|-----|------------------------------|-----|-----|-------|--------|--------|---------|-----|-----|-----|-----|--|--|--|--|
|     |                              |     | A   | verag | le ten | npera  | iture ⁰ | С   |     |     |     |  |  |  |  |
| Jan | Feb                          | Mar | Apr | May   | Jun    | Jul    | Aug     | Sep | Oct | Nov | Dec |  |  |  |  |
| -15 | -14                          | -6  | -5  | 13    | 17     | 20     | 19      | 14  | 6   | -4  | -13 |  |  |  |  |
|     |                              |     |     |       |        |        |         |     |     |     |     |  |  |  |  |
|     |                              |     | Av  | erage | e prec | cipita | tion m  | nm  |     |     |     |  |  |  |  |
| Jan | Feb                          | Mar | Apr | May   | Jun    | Jul    | Aug     | Sep | Oct | Nov | Dec |  |  |  |  |
| 20  | 20                           | 30  | 40  | 50    | 70     | 90     | 60      | 60  | 40  | 30  | 20  |  |  |  |  |
|     |                              |     |     |       |        |        |         |     |     |     |     |  |  |  |  |
|     | Average daily sunshine hours |     |     |       |        |        |         |     |     |     |     |  |  |  |  |
| Jan | Feb                          | Mar | Apr | May   | Jun    | Jul    | Aug     | Sep | Oct | Nov | Dec |  |  |  |  |
| 3   | 3                            | 3   | 7   | 9     | 10     | 11     | 10      | 8   | 6   | 4   | 2   |  |  |  |  |

|     | San José                 |     |     |       |       |       |         |      |     |     |     |  |  |  |  |
|-----|--------------------------|-----|-----|-------|-------|-------|---------|------|-----|-----|-----|--|--|--|--|
|     |                          |     | A   | verag | e ten | npero | iture ⁰ | C    |     |     |     |  |  |  |  |
| Jan | Feb                      | Mar | Apr | May   | Jun   | Jul   | Aug     | Sep  | Oct | Nov | Dec |  |  |  |  |
| 22  | 24                       | 24  | 25  | 24    | 23    | 23    | 23      | 23   | 22  | 22  | 22  |  |  |  |  |
|     |                          |     |     |       |       |       |         |      |     |     |     |  |  |  |  |
|     | Average precipitation mm |     |     |       |       |       |         |      |     |     |     |  |  |  |  |
| Jan | Feb                      | Mar | Apr | May   | Jun   | Jul   | Aug     | Sep  | Oct | Nov | Dec |  |  |  |  |
| 10  | 10                       | 10  | 60  | 140   | 170   | 180   | 190     | 240  | 220 | 160 | 50  |  |  |  |  |
|     |                          |     |     |       |       |       |         |      |     |     |     |  |  |  |  |
|     |                          |     | Ave | erage | daily | sunsh | ine h   | ours |     |     |     |  |  |  |  |
| Jan | Feb                      | Mar | Apr | May   | Jun   | Jul   | Aug     | Sep  | Oct | Nov | Dec |  |  |  |  |
| 7   | 7                        | 7   | 7   | 7     | 7     | 6     | 6       | 6    | 6   | 6   | 6   |  |  |  |  |
|     | -                        |     |     |       |       |       |         | •    |     | -   |     |  |  |  |  |

|     | Bridgetown                   |     |     |        |        |        |        |     |     |     |     |  |  |  |  |
|-----|------------------------------|-----|-----|--------|--------|--------|--------|-----|-----|-----|-----|--|--|--|--|
|     | Average temperature °C       |     |     |        |        |        |        |     |     |     |     |  |  |  |  |
| Jan | Feb                          | Mar | Apr | May    | Jun    | Jul    | Aug    | Sep | Oct | Nov | Dec |  |  |  |  |
| 26  | 26                           | 26  | 27  | 27     | 27     | 27     | 27     | 27  | 27  | 27  | 26  |  |  |  |  |
|     |                              |     |     |        |        |        |        |     |     |     |     |  |  |  |  |
|     |                              |     | Av  | rerage | e prec | cipita | tion m | nm  |     |     |     |  |  |  |  |
| Jan | Feb                          | Mar | Apr | May    | Jun    | Jul    | Aug    | Sep | Oct | Nov | Dec |  |  |  |  |
| 66  | 28                           | 33  | 36  | 58     | 112    | 147    | 147    | 170 | 178 | 206 | 97  |  |  |  |  |
|     |                              |     |     |        |        |        |        |     |     |     |     |  |  |  |  |
|     | Average daily sunshine hours |     |     |        |        |        |        |     |     |     |     |  |  |  |  |
| Jan | Feb                          | Mar | Apr | May    | Jun    | Jul    | Aug    | Sep | Oct | Nov | Dec |  |  |  |  |
| 9   | 9                            | 10  | 9   | 9      | 9      | 8      | 9      | 9   | 8   | 8   | 9   |  |  |  |  |
|     |                              |     |     |        |        |        |        |     |     |     |     |  |  |  |  |

|                          | Las Vegas                    |     |     |     |     |     |     |     |     |     |     |  |  |  |  |
|--------------------------|------------------------------|-----|-----|-----|-----|-----|-----|-----|-----|-----|-----|--|--|--|--|
|                          | Average temperature °C       |     |     |     |     |     |     |     |     |     |     |  |  |  |  |
| Jan                      | Feb                          | Mar | Apr | May | Jun | Jul | Aug | Sep | Oct | Nov | Dec |  |  |  |  |
| 8                        | 11                           | 13  | 18  | 23  | 29  | 33  | 32  | 27  | 20  | 13  | 8   |  |  |  |  |
|                          |                              |     |     |     |     |     |     |     |     |     |     |  |  |  |  |
| Average precipitation mm |                              |     |     |     |     |     |     |     |     |     |     |  |  |  |  |
| Jan                      | Feb                          | Mar | Apr | May | Jun | Jul | Aug | Sep | Oct | Nov | Dec |  |  |  |  |
| 15                       | 15                           | 15  | 5   | 7   | 2   | 6   | 11  | 4   | 7   | 7   | 8   |  |  |  |  |
|                          |                              |     |     |     |     |     |     |     |     |     |     |  |  |  |  |
|                          | Average daily sunshine hours |     |     |     |     |     |     |     |     |     |     |  |  |  |  |
| Jan                      | Feb                          | Mar | Apr | May | Jun | Jul | Aug | Sep | Oct | Nov | Dec |  |  |  |  |
| 8                        | 8                            | 10  | 11  | 12  | 13  | 11  | 11  | 11  | 10  | 9   | 7   |  |  |  |  |
|                          |                              |     |     |     |     |     |     |     |     |     |     |  |  |  |  |

|     | Miami                  |     |     |       |        |        |        |      |     |     |     |  |  |  |  |
|-----|------------------------|-----|-----|-------|--------|--------|--------|------|-----|-----|-----|--|--|--|--|
|     | Average temperature °C |     |     |       |        |        |        |      |     |     |     |  |  |  |  |
| Jan | Feb                    | Mar | Apr | May   | Jun    | Jul    | Aug    | Sep  | Oct | Nov | Dec |  |  |  |  |
| 24  | 24                     | 24  | 25  | 27    | 29     | 29     | 30     | 29   | 28  | 26  | 25  |  |  |  |  |
|     |                        |     |     |       |        |        |        |      |     |     |     |  |  |  |  |
|     |                        |     | Av  | erage | e prec | cipita | tion m | nm   |     |     |     |  |  |  |  |
| Jan | Feb                    | Mar | Apr | May   | Jun    | Jul    | Aug    | Sep  | Oct | Nov | Dec |  |  |  |  |
| 71  | 53                     | 64  | 81  | 173   | 178    | 155    | 160    | 203  | 234 | 71  | 51  |  |  |  |  |
|     |                        |     |     |       |        |        |        |      |     |     |     |  |  |  |  |
|     |                        |     | Ave | erage | daily  | sunsh  | ine h  | ours |     |     |     |  |  |  |  |
| Jan | Feb                    | Mar | Apr | May   | Jun    | Jul    | Aug    | Sep  | Oct | Nov | Dec |  |  |  |  |
| 6   | 6                      | 7   | 9   | 10    | 12     | 12     | 11     | 9    | 8   | 7   | 6   |  |  |  |  |
|     |                        |     |     |       |        |        |        |      |     |     |     |  |  |  |  |