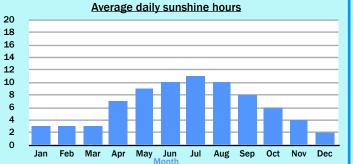

Las Vegas has a desert climate as it is located within the Mojave Desert. Summer months between June and September are extremely hot and sunny. There is very little rainfall all year round. As there is little cloud cover, for most months of the year there are more than 8 hours of sunshine a day.

|                          | Las Vegas                    |     |     |     |     |     |     |     |     |     |     |  |  |  |  |
|--------------------------|------------------------------|-----|-----|-----|-----|-----|-----|-----|-----|-----|-----|--|--|--|--|
|                          | Average temperature °C       |     |     |     |     |     |     |     |     |     |     |  |  |  |  |
| Jan                      | Feb                          | Mar | Apr | May | Jun | Jul | Aug | Sep | Oct | Nov | Dec |  |  |  |  |
| 8                        | 11                           | 13  | 18  | 23  | 29  | 33  | 32  | 27  | 20  | 13  | 8   |  |  |  |  |
|                          |                              |     |     |     |     |     |     |     |     |     |     |  |  |  |  |
| Average precipitation mm |                              |     |     |     |     |     |     |     |     |     |     |  |  |  |  |
| Jan                      | Feb                          | Mar | Apr | May | Jun | Jul | Aug | Sep | Oct | Nov | Dec |  |  |  |  |
| 15                       | 15                           | 15  | 5   | 7   | 2   | 6   | 11  | 4   | 7   | 7   | 8   |  |  |  |  |
|                          |                              |     |     |     |     |     |     |     |     |     |     |  |  |  |  |
|                          | Average daily sunshine hours |     |     |     |     |     |     |     |     |     |     |  |  |  |  |
| Jan                      | Feb                          | Mar | Apr | May | Jun | Jul | Aug | Sep | Oct | Nov | Dec |  |  |  |  |
| 8                        | 8                            | 10  | 11  | 12  | 13  | 11  | 11  | 11  | 10  | 9   | 7   |  |  |  |  |
|                          |                              |     |     |     |     |     |     |     |     |     |     |  |  |  |  |