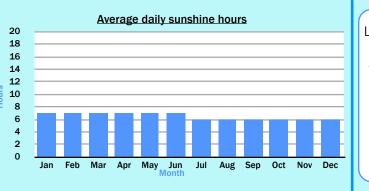

|     | San José                 |     |     |       |       |       |         |      |     |     |     |  |  |  |  |
|-----|--------------------------|-----|-----|-------|-------|-------|---------|------|-----|-----|-----|--|--|--|--|
|     |                          |     | A   | verag | e ten | npero | iture ⁰ | C    |     |     |     |  |  |  |  |
| Jan | Feb                      | Mar | Apr | May   | Jun   | Jul   | Aug     | Sep  | Oct | Nov | Dec |  |  |  |  |
| 22  | 24                       | 24  | 25  | 24    | 23    | 23    | 23      | 23   | 22  | 22  | 22  |  |  |  |  |
|     |                          |     |     |       |       |       |         |      |     |     |     |  |  |  |  |
|     | Average precipitation mm |     |     |       |       |       |         |      |     |     |     |  |  |  |  |
| Jan | Feb                      | Mar | Apr | May   | Jun   | Jul   | Aug     | Sep  | Oct | Nov | Dec |  |  |  |  |
| 10  | 10                       | 10  | 60  | 140   | 170   | 180   | 190     | 240  | 220 | 160 | 50  |  |  |  |  |
|     |                          |     |     |       |       |       |         |      |     |     |     |  |  |  |  |
|     |                          |     | Ave | erage | daily | sunsh | ine h   | ours |     |     |     |  |  |  |  |
| Jan | Feb                      | Mar | Apr | May   | Jun   | Jul   | Aug     | Sep  | Oct | Nov | Dec |  |  |  |  |
| 7   | 7                        | 7   | 7   | 7     | 7     | 6     | 6       | 6    | 6   | 6   | 6   |  |  |  |  |
|     | -                        |     |     |       |       |       |         | •    |     | -   |     |  |  |  |  |