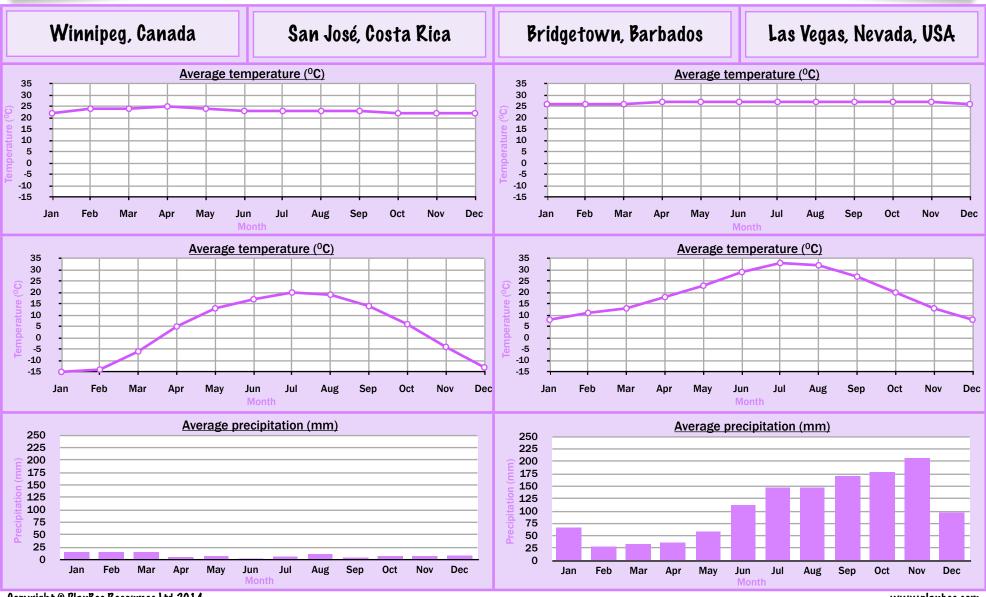

Las Vegas has a desert climate as it is located within the Mojave Desert. Summer months between June and September are extremely hot and sunny. There is very little rainfall all year round. As there is little cloud cover, for most months of the year there are more than 8 hours of sunshine a day.

|     | Bridgetown                   |     |     |        |        |        |        |     |     |     |     |  |  |  |  |
|-----|------------------------------|-----|-----|--------|--------|--------|--------|-----|-----|-----|-----|--|--|--|--|
|     | Average temperature °C       |     |     |        |        |        |        |     |     |     |     |  |  |  |  |
| Jan | Feb                          | Mar | Apr | May    | Jun    | Jul    | Aug    | Sep | Oct | Nov | Dec |  |  |  |  |
| 26  | 26                           | 26  | 27  | 27     | 27     | 27     | 27     | 27  | 27  | 27  | 26  |  |  |  |  |
|     |                              |     |     |        |        |        |        |     |     |     |     |  |  |  |  |
|     |                              |     | Av  | rerage | e prec | cipita | tion m | nm  |     |     |     |  |  |  |  |
| Jan | Feb                          | Mar | Apr | May    | Jun    | Jul    | Aug    | Sep | Oct | Nov | Dec |  |  |  |  |
| 66  | 28                           | 33  | 36  | 58     | 112    | 147    | 147    | 170 | 178 | 206 | 97  |  |  |  |  |
|     |                              |     |     |        |        |        |        |     |     |     |     |  |  |  |  |
|     | Average daily sunshine hours |     |     |        |        |        |        |     |     |     |     |  |  |  |  |
| Jan | Feb                          | Mar | Apr | May    | Jun    | Jul    | Aug    | Sep | Oct | Nov | Dec |  |  |  |  |
| 9   | 9                            | 10  | 9   | 9      | 9      | 8      | 9      | 9   | 8   | 8   | 9   |  |  |  |  |
|     |                              |     |     |        |        |        |        |     |     |     |     |  |  |  |  |