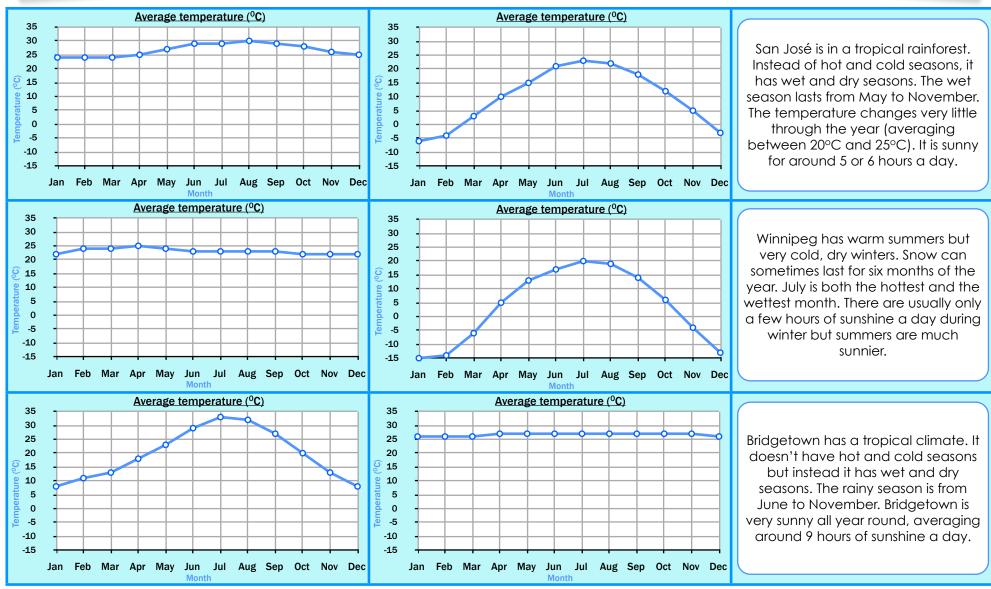

## Puzzle Pack C

Miami has a tropical monsoon climate which means that it is hot and humid, especially in summer. Temperatures change little throughout the year but August is usually the hottest month. The wet season lasts from May to October. June and July are the sunniest months.

Chicago has a temperate climate with cold winters and warm summers. July is the hottest (and sunniest) month and January is the coldest month. Precipitation remains fairly constant throughout the year and winters can be snowy due to below-freezing temperatures.

Las Vegas has a desert climate as it is located within the Mojave Desert. Summer months between June and September are extremely hot and sunny. There is very little rainfall all year round. As there is little cloud cover, for most months of the year there are more than 8 hours of sunshine a day.

|     | San José                 |     |     |       |       |       |         |      |     |     |     |  |  |  |  |
|-----|--------------------------|-----|-----|-------|-------|-------|---------|------|-----|-----|-----|--|--|--|--|
|     |                          |     | A   | verag | e ten | npero | iture ⁰ | C    |     |     |     |  |  |  |  |
| Jan | Feb                      | Mar | Apr | May   | Jun   | Jul   | Aug     | Sep  | Oct | Nov | Dec |  |  |  |  |
| 22  | 24                       | 24  | 25  | 24    | 23    | 23    | 23      | 23   | 22  | 22  | 22  |  |  |  |  |
|     |                          |     |     |       |       |       |         |      |     |     |     |  |  |  |  |
|     | Average precipitation mm |     |     |       |       |       |         |      |     |     |     |  |  |  |  |
| Jan | Feb                      | Mar | Apr | May   | Jun   | Jul   | Aug     | Sep  | Oct | Nov | Dec |  |  |  |  |
| 10  | 10                       | 10  | 60  | 140   | 170   | 180   | 190     | 240  | 220 | 160 | 50  |  |  |  |  |
|     |                          |     |     |       |       |       |         |      |     |     |     |  |  |  |  |
|     |                          |     | Ave | erage | daily | sunsh | ine h   | ours |     |     |     |  |  |  |  |
| Jan | Feb                      | Mar | Apr | May   | Jun   | Jul   | Aug     | Sep  | Oct | Nov | Dec |  |  |  |  |
| 7   | 7                        | 7   | 7   | 7     | 7     | 6     | 6       | 6    | 6   | 6   | 6   |  |  |  |  |
|     | -                        |     |     |       |       |       |         | •    |     | -   |     |  |  |  |  |

|     | Winnipeg                     |     |     |       |        |        |         |     |     |     |     |  |  |  |  |
|-----|------------------------------|-----|-----|-------|--------|--------|---------|-----|-----|-----|-----|--|--|--|--|
|     |                              |     | A   | verag | le ten | npera  | iture ⁰ | С   |     |     |     |  |  |  |  |
| Jan | Feb                          | Mar | Apr | May   | Jun    | Jul    | Aug     | Sep | Oct | Nov | Dec |  |  |  |  |
| -15 | -14                          | -6  | -5  | 13    | 17     | 20     | 19      | 14  | 6   | -4  | -13 |  |  |  |  |
|     |                              |     |     |       |        |        |         |     |     |     |     |  |  |  |  |
|     |                              |     | Av  | erage | e prec | cipita | tion m  | nm  |     |     |     |  |  |  |  |
| Jan | Feb                          | Mar | Apr | May   | Jun    | Jul    | Aug     | Sep | Oct | Nov | Dec |  |  |  |  |
| 20  | 20                           | 30  | 40  | 50    | 70     | 90     | 60      | 60  | 40  | 30  | 20  |  |  |  |  |
|     |                              |     |     |       |        |        |         |     |     |     |     |  |  |  |  |
|     | Average daily sunshine hours |     |     |       |        |        |         |     |     |     |     |  |  |  |  |
| Jan | Feb                          | Mar | Apr | May   | Jun    | Jul    | Aug     | Sep | Oct | Nov | Dec |  |  |  |  |
| 3   | 3                            | 3   | 7   | 9     | 10     | 11     | 10      | 8   | 6   | 4   | 2   |  |  |  |  |

|     | Bridgetown                   |     |     |        |        |        |        |     |     |     |     |  |  |  |  |
|-----|------------------------------|-----|-----|--------|--------|--------|--------|-----|-----|-----|-----|--|--|--|--|
|     | Average temperature °C       |     |     |        |        |        |        |     |     |     |     |  |  |  |  |
| Jan | Feb                          | Mar | Apr | May    | Jun    | Jul    | Aug    | Sep | Oct | Nov | Dec |  |  |  |  |
| 26  | 26                           | 26  | 27  | 27     | 27     | 27     | 27     | 27  | 27  | 27  | 26  |  |  |  |  |
|     |                              |     |     |        |        |        |        |     |     |     |     |  |  |  |  |
|     |                              |     | Av  | rerage | e prec | cipita | tion m | nm  |     |     |     |  |  |  |  |
| Jan | Feb                          | Mar | Apr | May    | Jun    | Jul    | Aug    | Sep | Oct | Nov | Dec |  |  |  |  |
| 66  | 28                           | 33  | 36  | 58     | 112    | 147    | 147    | 170 | 178 | 206 | 97  |  |  |  |  |
|     |                              |     |     |        |        |        |        |     |     |     |     |  |  |  |  |
|     | Average daily sunshine hours |     |     |        |        |        |        |     |     |     |     |  |  |  |  |
| Jan | Feb                          | Mar | Apr | May    | Jun    | Jul    | Aug    | Sep | Oct | Nov | Dec |  |  |  |  |
| 9   | 9                            | 10  | 9   | 9      | 9      | 8      | 9      | 9   | 8   | 8   | 9   |  |  |  |  |
|     |                              |     |     |        |        |        |        |     |     |     |     |  |  |  |  |