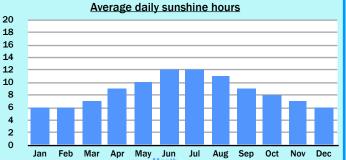

Copyright @ PlanBee Resources Ltd 2014

Copyright © PlanBee Resources Ltd 2014

|     |                          |     |     | C     | hic   | ađ    | jo     |      |     |     |     |  |  |
|-----|--------------------------|-----|-----|-------|-------|-------|--------|------|-----|-----|-----|--|--|
|     |                          |     | A   | verag | e ten | nperc | ture ° | C    |     |     |     |  |  |
| Jan | Feb                      | Mar | Apr | May   | Jun   | Jul   | Aug    | Sep  | Oct | Nov | Dec |  |  |
| -6  | -4                       | 3   | 10  | 15    | 21    | 23    | 22     | 18   | 12  | 5   | -3  |  |  |
|     |                          |     |     |       |       |       |        |      |     |     |     |  |  |
|     | Average precipitation mm |     |     |       |       |       |        |      |     |     |     |  |  |
| Jan | Feb                      | Mar | Apr | May   | Jun   | Jul   | Aug    | Sep  | Oct | Nov | Dec |  |  |
| 43  | 38                       | 67  | 97  | 88    | 99    | 100   | 96     | 90   | 68  | 74  | 63  |  |  |
|     |                          |     |     |       |       |       |        |      |     |     |     |  |  |
|     |                          |     | Ave | erage | daily | sunsh | ine h  | ours |     |     |     |  |  |
| Jan | Feb                      | Mar | Apr | May   | Jun   | Jul   | Aug    | Sep  | Oct | Nov | Dec |  |  |
| 3   | 3                        | 6   | 7   | 9     | 10    | 12    | 11     | 9    | 7   | 6   | 3   |  |  |
|     |                          |     |     |       |       |       |        |      |     |     |     |  |  |

Chicago has a temperate climate with cold winters and warm summers. July is the hottest (and sunniest) month and January is the coldest month. Precipitation remains fairly constant throughout the year and winters can be snowy due to below-freezing temperatures.