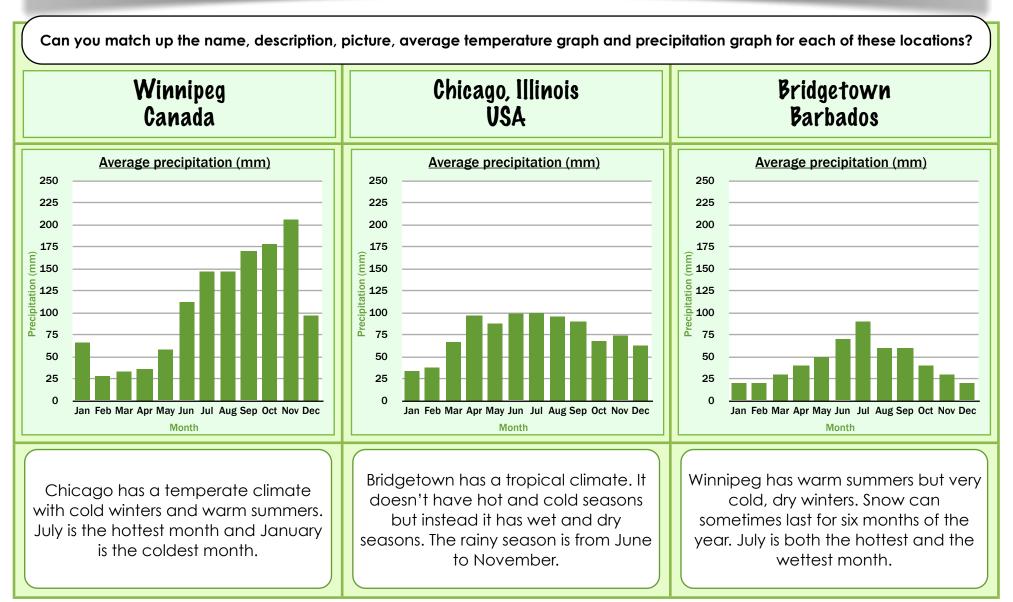

Chicago has a temperate climate with cold winters and warm summers. July is the hottest (and sunniest) month and January is the coldest month. Precipitation remains fairly constant throughout the year and winters can be snowy due to below-freezing temperatures.

Las Vegas has a desert climate as it is located within the Mojave Desert. Summer months between June and September are extremely hot and sunny. There is very little rainfall all year round. As there is little cloud cover, for most months of the year there are more than 8 hours of sunshine a day.

|     | Bridgetown                   |     |     |        |        |        |        |     |     |     |     |  |  |  |  |
|-----|------------------------------|-----|-----|--------|--------|--------|--------|-----|-----|-----|-----|--|--|--|--|
|     | Average temperature °C       |     |     |        |        |        |        |     |     |     |     |  |  |  |  |
| Jan | Feb                          | Mar | Apr | May    | Jun    | Jul    | Aug    | Sep | Oct | Nov | Dec |  |  |  |  |
| 26  | 26                           | 26  | 27  | 27     | 27     | 27     | 27     | 27  | 27  | 27  | 26  |  |  |  |  |
|     |                              |     |     |        |        |        |        |     |     |     |     |  |  |  |  |
|     |                              |     | Av  | rerage | e prec | cipita | tion m | nm  |     |     |     |  |  |  |  |
| Jan | Feb                          | Mar | Apr | May    | Jun    | Jul    | Aug    | Sep | Oct | Nov | Dec |  |  |  |  |
| 66  | 28                           | 33  | 36  | 58     | 112    | 147    | 147    | 170 | 178 | 206 | 97  |  |  |  |  |
|     |                              |     |     |        |        |        |        |     |     |     |     |  |  |  |  |
|     | Average daily sunshine hours |     |     |        |        |        |        |     |     |     |     |  |  |  |  |
| Jan | Feb                          | Mar | Apr | May    | Jun    | Jul    | Aug    | Sep | Oct | Nov | Dec |  |  |  |  |
| 9   | 9                            | 10  | 9   | 9      | 9      | 8      | 9      | 9   | 8   | 8   | 9   |  |  |  |  |
|     |                              |     |     |        |        |        |        |     |     |     |     |  |  |  |  |