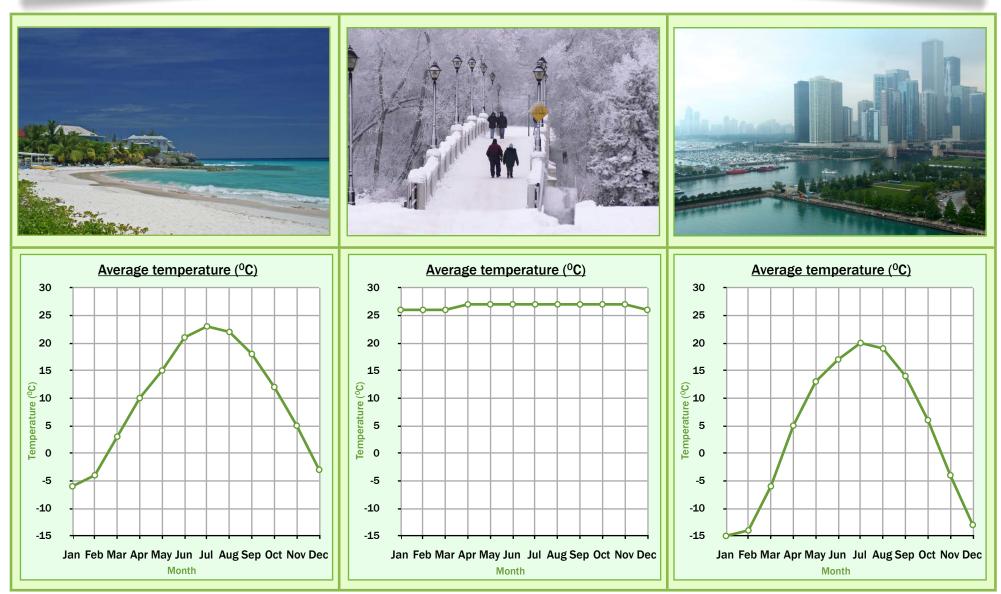

Chicago has a temperate climate with cold winters and warm summers. July is the hottest (and sunniest) month and January is the coldest month. Precipitation remains fairly constant throughout the year and winters can be snowy due to below-freezing temperatures.

|     | Bridgetown                   |     |     |        |        |        |        |     |     |     |     |  |  |  |  |
|-----|------------------------------|-----|-----|--------|--------|--------|--------|-----|-----|-----|-----|--|--|--|--|
|     | Average temperature °C       |     |     |        |        |        |        |     |     |     |     |  |  |  |  |
| Jan | Feb                          | Mar | Apr | May    | Jun    | Jul    | Aug    | Sep | Oct | Nov | Dec |  |  |  |  |
| 26  | 26                           | 26  | 27  | 27     | 27     | 27     | 27     | 27  | 27  | 27  | 26  |  |  |  |  |
|     |                              |     |     |        |        |        |        |     |     |     |     |  |  |  |  |
|     |                              |     | Av  | rerage | e prec | cipita | tion m | nm  |     |     |     |  |  |  |  |
| Jan | Feb                          | Mar | Apr | May    | Jun    | Jul    | Aug    | Sep | Oct | Nov | Dec |  |  |  |  |
| 66  | 28                           | 33  | 36  | 58     | 112    | 147    | 147    | 170 | 178 | 206 | 97  |  |  |  |  |
|     |                              |     |     |        |        |        |        |     |     |     |     |  |  |  |  |
|     | Average daily sunshine hours |     |     |        |        |        |        |     |     |     |     |  |  |  |  |
| Jan | Feb                          | Mar | Apr | May    | Jun    | Jul    | Aug    | Sep | Oct | Nov | Dec |  |  |  |  |
| 9   | 9                            | 10  | 9   | 9      | 9      | 8      | 9      | 9   | 8   | 8   | 9   |  |  |  |  |
|     |                              |     |     |        |        |        |        |     |     |     |     |  |  |  |  |