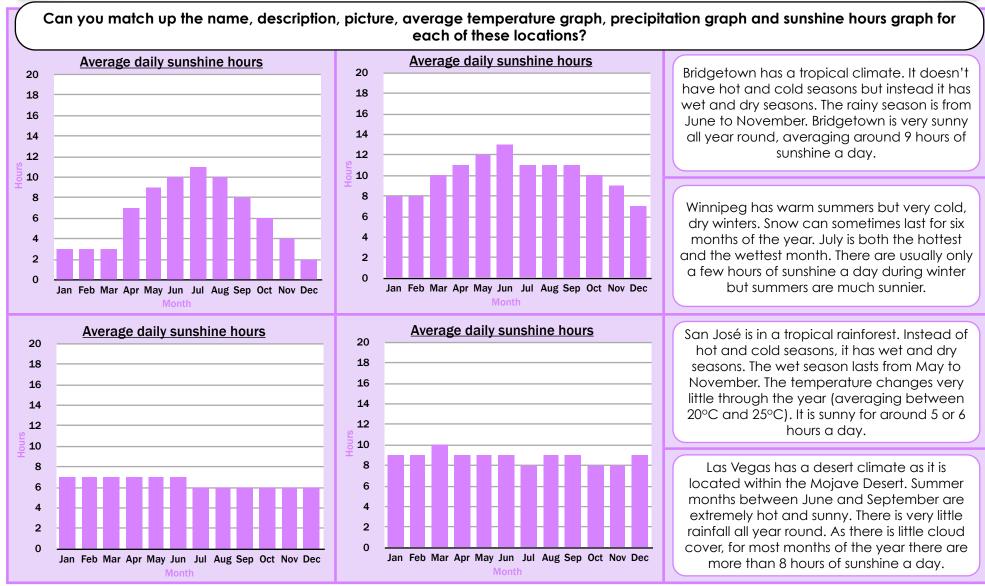

Las Vegas has a desert climate as it is located within the Mojave Desert. Summer months between June and September are extremely hot and sunny. There is very little rainfall all year round. As there is little cloud cover, for most months of the year there are more than 8 hours of sunshine a day.

|     | Bridgetown                   |     |     |        |        |        |        |     |     |     |     |  |  |  |  |
|-----|------------------------------|-----|-----|--------|--------|--------|--------|-----|-----|-----|-----|--|--|--|--|
|     | Average temperature °C       |     |     |        |        |        |        |     |     |     |     |  |  |  |  |
| Jan | Feb                          | Mar | Apr | May    | Jun    | Jul    | Aug    | Sep | Oct | Nov | Dec |  |  |  |  |
| 26  | 26                           | 26  | 27  | 27     | 27     | 27     | 27     | 27  | 27  | 27  | 26  |  |  |  |  |
|     |                              |     |     |        |        |        |        |     |     |     |     |  |  |  |  |
|     |                              |     | Av  | rerage | e prec | cipita | tion m | nm  |     |     |     |  |  |  |  |
| Jan | Feb                          | Mar | Apr | May    | Jun    | Jul    | Aug    | Sep | Oct | Nov | Dec |  |  |  |  |
| 66  | 28                           | 33  | 36  | 58     | 112    | 147    | 147    | 170 | 178 | 206 | 97  |  |  |  |  |
|     |                              |     |     |        |        |        |        |     |     |     |     |  |  |  |  |
|     | Average daily sunshine hours |     |     |        |        |        |        |     |     |     |     |  |  |  |  |
| Jan | Feb                          | Mar | Apr | May    | Jun    | Jul    | Aug    | Sep | Oct | Nov | Dec |  |  |  |  |
| 9   | 9                            | 10  | 9   | 9      | 9      | 8      | 9      | 9   | 8   | 8   | 9   |  |  |  |  |
|     |                              |     |     |        |        |        |        |     |     |     |     |  |  |  |  |