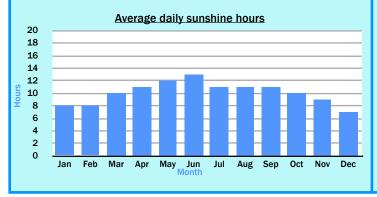

|                          | Las Vegas                    |     |     |     |     |     |     |     |     |     |     |  |  |  |  |
|--------------------------|------------------------------|-----|-----|-----|-----|-----|-----|-----|-----|-----|-----|--|--|--|--|
|                          | Average temperature °C       |     |     |     |     |     |     |     |     |     |     |  |  |  |  |
| Jan                      | Feb                          | Mar | Apr | May | Jun | Jul | Aug | Sep | Oct | Nov | Dec |  |  |  |  |
| 8                        | 11                           | 13  | 18  | 23  | 29  | 33  | 32  | 27  | 20  | 13  | 8   |  |  |  |  |
|                          |                              |     |     |     |     |     |     |     |     |     |     |  |  |  |  |
| Average precipitation mm |                              |     |     |     |     |     |     |     |     |     |     |  |  |  |  |
| Jan                      | Feb                          | Mar | Apr | May | Jun | Jul | Aug | Sep | Oct | Nov | Dec |  |  |  |  |
| 15                       | 15                           | 15  | 5   | 7   | 2   | 6   | 11  | 4   | 7   | 7   | 8   |  |  |  |  |
|                          |                              |     |     |     |     |     |     |     |     |     |     |  |  |  |  |
|                          | Average daily sunshine hours |     |     |     |     |     |     |     |     |     |     |  |  |  |  |
| Jan                      | Feb                          | Mar | Apr | May | Jun | Jul | Aug | Sep | Oct | Nov | Dec |  |  |  |  |
| 8                        | 8                            | 10  | 11  | 12  | 13  | 11  | 11  | 11  | 10  | 9   | 7   |  |  |  |  |
|                          |                              |     |     |     |     |     |     |     |     |     |     |  |  |  |  |

Las Vegas has a desert climate as it is located within the Mojave Desert. Summer months between June and September are extremely hot and sunny. There is very little rainfall all year round. As there is little cloud cover, for most months of the year there are more than 8 hours of sunshine a day.